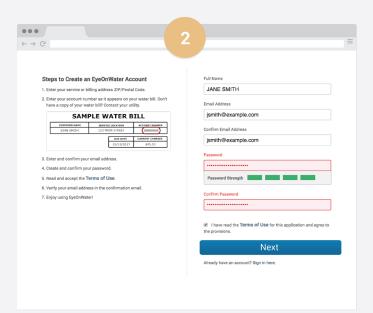

Enter your name and email address. Confirm the address, and then create and confirm a password. Passwords must be 8 to 16 characters long.

Check your email for the verification message that has just been sent.