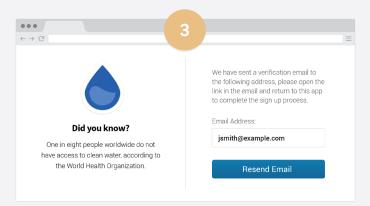

Enter your name and email address. Confirm the address, and then create and confirm a password. Passwords must be 8 to 16 characters long.

Check your email for the verification message that has just been sent.