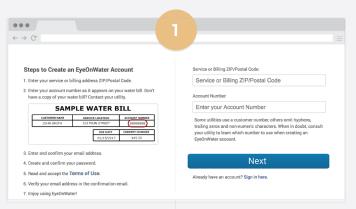

## See Your Water Usage

Follow these simple instructions to se your water usage information online.

Visit https://eyeonwater.com/signup to create your online account. Enter your service or billing ZIP/postal code and your account number.