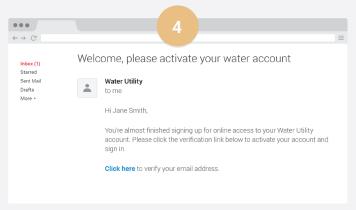

Click on the link in the email to verify your email address.

After clicking the link in your email, enter your email address and password to sign in.

Once you're logged in, you'll be able to view your water consumption and even set a leak alert.